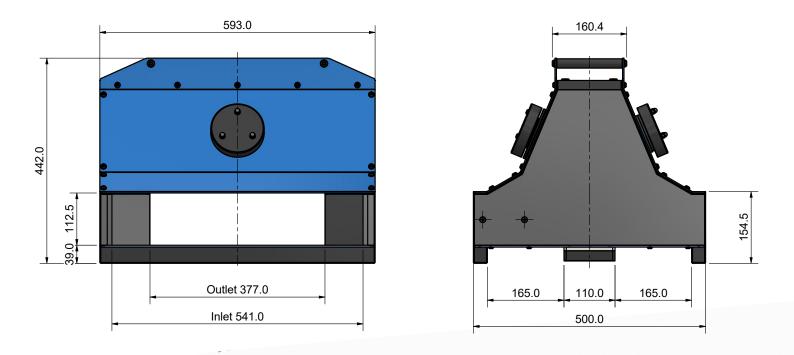

## AquaScan Registration Unit CSW5600

| Material          | Powder painted aluminum and POM             |
|-------------------|---------------------------------------------|
| Weight            | 25kg                                        |
| Dimensions        | 442 x 593 x 500mm                           |
| *Capacity         | 369 000 fish/unit/hour (10g)                |
| Power Consumption | 28W                                         |
| Power Supply      | Powered by the Control Unit                 |
| Rack connection   | De-watering, Water film module              |
| Fish size range   | 0,2g - 90g                                  |
| Accuracy          | 98-100%                                     |
| Arrangement       | Approx. 30° tilt forward. Dry/Film of water |
| Fish speed        | 1,3 - 2m/s                                  |
| Cable included    | 10 meters AquaScan extension cable          |
| Requirements      | AquaScan Control Unit                       |
| Video             | N/A                                         |
|                   |                                             |